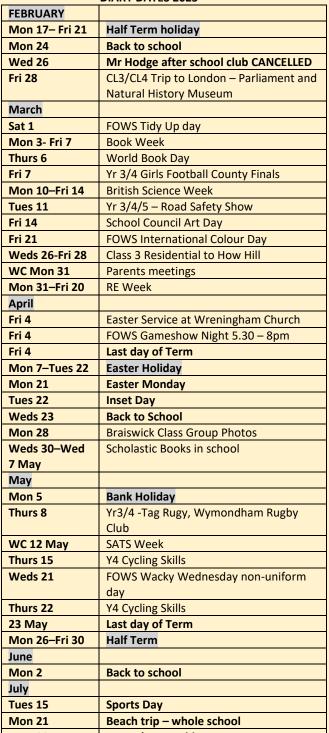

## Friday 14/02/2025

| wreningium vc frimary. |                                         |
|------------------------|-----------------------------------------|
|                        | DIARY DATES 2025                        |
| FEBRUARY               |                                         |
| Mon 17- Fri 21         | Half Term holiday                       |
| Mon 24                 | Back to school                          |
| Wed 26                 | Mr Hodge after school club CANCELLED    |
| Fri 28                 | CL3/CL4 Trip to London – Parliament and |
|                        | Natural History Museum                  |
| March                  |                                         |
| Sat 1                  | FOWS Tidy Up day                        |
| Mon 3- Fri 7           | Book Week                               |
| Thurs 6                | World Book Day                          |
| Fri 7                  | Yr 3/4 Girls Football County Finals     |
| Mon 10-Fri 14          | British Science Week                    |
| Tues 11                | Yr 3/4/5 – Road Safety Show             |
| Fri 14                 | School Council Art Day                  |
| Fri 21                 | FOWS International Colour Day           |
| Weds 26-Fri 28         | Class 3 Residential to How Hill         |
| WC Mon 31              | Parents meetings                        |
| Mon 31-Fri 20          | RE Week                                 |
| April                  |                                         |
| Fri 4                  | Easter Service at Wreningham Church     |
| Fri 4                  | FOWS Gameshow Night 5.30 – 8pm          |
| Fri 4                  | Last day of Term                        |
| Mon 7–Tues 22          | Easter Holiday                          |
| Mon 21                 | Easter Monday                           |
| Tues 22                | Inset Day                               |
| Weds 23                | Back to School                          |
| Mon 28                 | Braiswick Class Group Photos            |
| Weds 30-Wed            | Scholastic Books in school              |
| 7 May                  |                                         |
| May                    |                                         |
| Mon 5                  | Bank Holiday                            |
| Thurs 8                | Yr3/4 -Tag Rugy, Wymondham Rugby        |
|                        | Club                                    |
| WC 12 May              | SATS Week                               |
| Thurs 15               | Y4 Cycling Skills                       |
| Weds 21                | FOWS Wacky Wednesday non-uniform        |
|                        | day                                     |
| Thurs 22               | Y4 Cycling Skills                       |
| 23 May                 | Last day of Term                        |
| Mon 26-Fri 30          | Half Term                               |
| June                   |                                         |
| Mon 2                  | Back to school                          |
| July                   |                                         |
| Tues 15                | Sports Day                              |
| Mon 21                 | Beach trip – whole school               |
| Tues 22                | Leaver's assembly                       |
| Tues 22                | Last day of term                        |