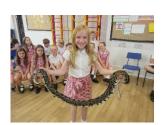

Berts Amazing Creatures was a great addition to a normal school day. I think I speak for the whole school when I say it was a truly adventurous

morning. Bert brought in a variety of animals, e.g. guinea pigs, snakes, hedgehogs and bearded dragons. Thank you Bert. Report By Elsie on behalf of the School Council

## SOME OF THE OLDER CHILDREN WITH OUR VISITORS THIS WEEK!