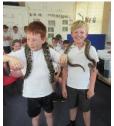

Berts Amazing Creatures was a great addition to a normal school day. I think I speak for the whole school when I say it was a truly adventurous

morning. Bert brought in a variety of animals, e.g. guinea pigs, snakes, hedgehogs and bearded dragons. Thank you Bert. Report By Elsie on behalf of the School Council

## SOME OF THE OLDER CHILDREN WITH OUR VISITORS THIS WEEK!