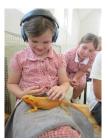

Berts Amazing Creatures was a great addition to a normal school day. I think I speak for the whole school when I say it was a truly adventurous

morning. Bert brought in a variety of animals, e.g. guinea pigs, snakes, hedgehogs and bearded dragons. Thank you Bert. Report By Elsie on behalf of the School Council