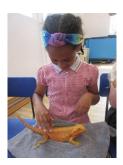

Berts Amazing Creatures was a great addition to a normal school day. I think I speak for the whole school when I say it was a truly adventurous

morning. Bert brought in a variety of animals, e.g. guinea pigs, snakes, hedgehogs and bearded dragons. Thank you Bert. Report By Elsie on behalf of the School Council

## SOME OF THE OLDER CHILDREN WITH OUR VISITORS THIS WEEK!