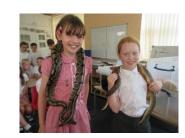

Berts Amazing Creatures was a great addition to a normal school day. I think I speak for the whole school when I say it was a truly adventurous

morning. Bert brought in a variety of animals, e.g. guinea pigs, snakes, hedgehogs and bearded dragons. Thank you Bert. Report By Elsie on behalf of the School Council

## SOME OF THE OLDER CHILDREN WITH OUR VISITORS THIS WEEK!