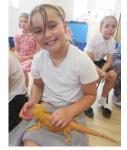

Berts Amazing Creatures was a great addition to a normal school day. I think I speak for the whole school when I say it was a truly adventurous

morning. Bert brought in a variety of animals, e.g. guinea pigs, snakes, hedgehogs and bearded dragons. Thank you Bert. Report By Elsie on behalf of the School Council

## SOME OF THE OLDER CHILDREN WITH OUR VISITORS THIS WEEK!