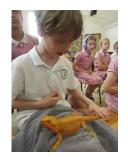

Berts Amazing Creatures was a great addition to a normal school day. I think I speak for the whole school when I say it was a truly adventurous

morning. Bert brought in a variety of animals, e.g. guinea pigs, snakes, hedgehogs and bearded dragons. Thank you Bert. Report By Elsie on behalf of the School Council

## SOME OF THE OLDER CHILDREN WITH OUR VISITORS THIS WEEK!