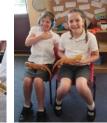

al school day. I think I speak for the whole school when I say it was a truly adventurous



morning. Bert brought in a variety of animals, e.g. guinea pigs, snakes, hedgehogs and bearded dragons. Thank you Bert. Report By Elsie on behalf of the School Council



Please could we ask for the remaining Fun Run sponsorship money to be handed in **by Tuesday next** week. The School Council are eager to announce the total raised. Thank you.



**REMINDER: Class 4** – you should have received an email letter and link for the Family Lunch. Please complete your choices online and pay for your meals via BACS by Thursday 3<sup>rd</sup> July

deadline. Please do come and join your children for lunch.









## SOME OF THE OLDER CHILDREN WITH OUR VISITORS THIS WEEK!