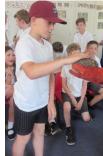

Berts Amazing Creatures was a great addition to a normal school day. I think I speak for the whole school when I say it was a truly adventurous

morning. Bert brought in a variety of animals, e.g. guinea pigs, snakes, hedgehogs and bearded dragons. Thank you Bert. Report By Elsie on behalf of the School Council

## SOME OF THE OLDER CHILDREN WITH OUR VISITORS THIS WEEK!