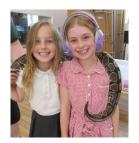

Berts Amazing Creatures was a great addition to a normal school day. I think I speak for the whole school when I say it was a truly adventurous

morning. Bert brought in a variety of animals, e.g. guinea pigs, snakes, hedgehogs and bearded dragons. Thank you Bert. Report By Elsie on behalf of the School Council

## SOME OF THE OLDER CHILDREN WITH OUR VISITORS THIS WEEK!