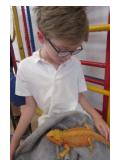

Berts Amazing Creatures was a great addition to a normal school day. I think I speak for the whole school when I say it was a truly adventurous

morning. Bert brought in a variety of animals, e.g. guinea pigs, snakes, hedgehogs and bearded dragons. Thank you Bert. Report By Elsie on behalf of the School Council

## SOME OF THE OLDER CHILDREN WITH OUR VISITORS THIS WEEK!