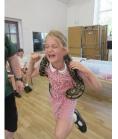

Berts Amazing Creatures was a great addition to a normal school day. I think I speak for the whole school when I say it was a truly adventurous

morning. Bert brought in a variety of animals, e.g. guinea pigs, snakes, hedgehogs and bearded dragons. Thank you Bert. Report By Elsie on behalf of the School Council

## SOME OF THE OLDER CHILDREN WITH OUR VISITORS THIS WEEK!