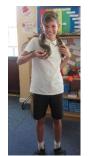

Berts Amazing Creatures was a great addition to a normal school day. I think I speak for the whole school when I say it was a truly adventurous

morning. Bert brought in a variety of animals, e.g. guinea pigs, snakes, hedgehogs and bearded dragons. Thank you Bert. Report By Elsie on behalf of the School Council

## SOME OF THE OLDER CHILDREN WITH OUR VISITORS THIS WEEK!