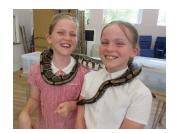

Berts Amazing Creatures was a great addition to a normal school day. I think I speak for the whole school when I say it was a truly adventurous

morning. Bert brought in a variety of animals, e.g. guinea pigs, snakes, hedgehogs and bearded dragons. Thank you Bert. Report By Elsie on behalf of the School Council

## SOME OF THE OLDER CHILDREN WITH OUR VISITORS THIS WEEK!