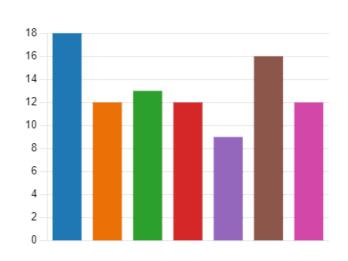

# Wreningham V.C. Primary School Parent Questionnaire 2024

80 Responses

22:41 Average time to complete

Active Status

1. Please enter which year group(s) your child(ren) are in. (0 point)

2. My child is happy at Wreningham VC Primary School. (0 point)