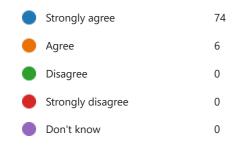

# Wreningham V.C. Primary School Parent Questionnaire 2024

80 Responses

22:41 Average time to complete

Active Status

1. Please enter which year group(s) your child(ren) are in. (0 point)





2. My child is happy at Wreningham VC Primary School. (0 point)





3. My child feels safe at this school. (0 point)





4. The school has high expectations of good behaviour. (0 point)





5. I believe my child has made good progress since the start of this academic year. (0 point)





6. My child enjoys learning. (0 point)





7. The school has a curriculum which engages the interests of my child. (0 point)

|  | Strongly agree    | 51 |
|--|-------------------|----|
|  | Agree             | 28 |
|  | Disagree          | 0  |
|  | Strongly disagree | 0  |
|  | Don't know        | 1  |
|  |                   |    |



8. The school has high expectations for my child's learning. (0 point)





9. The school provides good and varied opportunities for physical exercise. (0 point)





10. My child enjoys playtimes and lunchtimes. (0 point)





11. I can easily approach the staff at school with any conc