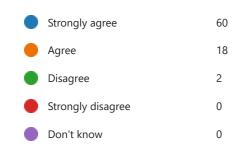

### 15. The school deals effectively with bullying. (0 point)

| Strongly agree    | 40 |
|-------------------|----|
| Agree             | 17 |
| Disagree          | 1  |
| Strongly disagree | 0  |
| Don't know        | 22 |