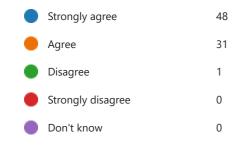

11. I can easily approach the staff at school with any concerns. (0 point)

| Strongly agree    | 66 |
|-------------------|----|
| Agree             | 14 |
| Disagree          | 0  |
| Strongly disagree | 0  |
| Don't know        | 0  |