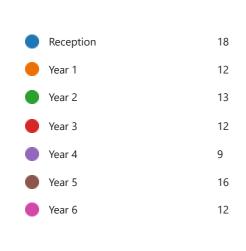

# Wreningham V.C. Primary School Parent Questionnaire 2024

80 Responses

22:41 Average time to complete

Active Status

1. Please enter which year group(s) your child(ren) are in. (0 point)

2. My child is happy at Wreningham VC Primary School. (0 point)