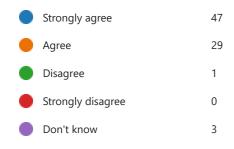

### 15. The school deals effectively with bullying. (0 point)

| Strongly agree    | 40 |
|-------------------|----|
| Agree             | 17 |
| Disagree          | 1  |
| Strongly disagree | 0  |
| Don't know        | 22 |