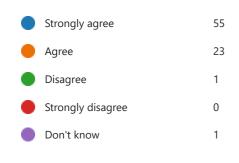

6. My child enjoys learning. (0 point)

7. The school has a curriculum which engages the interests of my child. (0 point)

|  | Strongly agree    | 51 |
|--|-------------------|----|
|  | Agree             | 28 |
|  | Disagree          | 0  |
|  | Strongly disagree | 0  |
|  | Don't know        | 1  |
|  |                   |    |