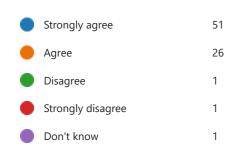

#### 14. I would recommend this school to another parent. (0 point)

| Strongly agree    | 69 |
|-------------------|----|
| Agree             | 11 |
| Disagree          | 0  |
| Strongly disagree | 0  |
| Don't know        | 0  |
|                   |    |