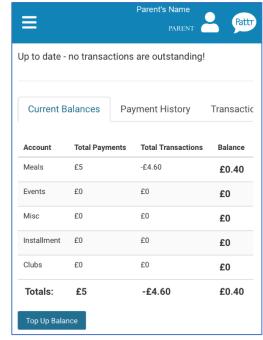

2. Front page showing how to access your child/ren's accounts

3. Current balances tab showing outstanding amounts or credit

| ≡                 |                    |                |               | Parent's Name | <b>P</b> |
|-------------------|--------------------|----------------|---------------|---------------|----------|
| Outstanding       | Transactions       |                |               |               |          |
| Up to date - no t | ransactions are ou | itstanding!    |               |               |          |
| Current Balan     | ices Payment       | History Transa | ction History |               |          |
| Created           | Date For           | Description    | Status        | Paid          | Amount   |
| 11/09/2023        | 11/09/2023         | 1 Hot Dinner   | Paid          | 11/09/2023    | £2.30    |
| 08/09/2023        | 08/09/2023         | 1 Hot Dinner   | Paid          | 08/09/2023    | £2.30    |