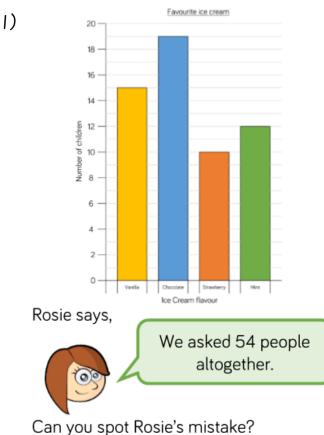

#### Reasoning and problem solving

This page does not need to be printed. Write the short date you do the work and the above question in your maths book.

How many people were asked altogether?

2)

| Attraction       | Number of visitors on<br>Saturday | Number of visitors on<br>Sunday |
|------------------|-----------------------------------|---------------------------------|
| Animal World Zoo | 1,282                             | 2,564                           |
| Maltings Castle  | 2,045                             | 1,820                           |
| Primrose Park    | 1,952                             | 1,325                           |
| Film Land Cinema | 2,054                             | 1,595                           |