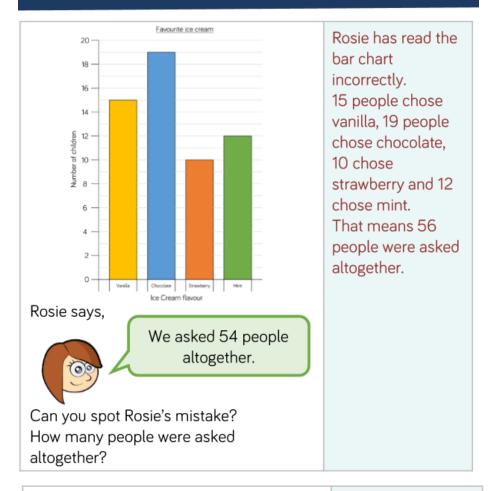

#### Reasoning and problem solving

This page does not need to be printed. Write the short date you do the work and the above question in your maths book.

How many people were asked altogether?

2)

| Attraction       | Number of visitors on<br>Saturday | Number of visitors on<br>Sunday |
|------------------|-----------------------------------|---------------------------------|
| Animal World Zoo | 1,282                             | 2,564                           |
| Maltings Castle  | 2,045                             | 1,820                           |
| Primrose Park    | 1,952                             | 1,325                           |
| Film Land Cinema | 2,054                             | 1,595                           |